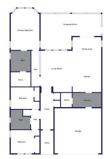

## 3876 Marsh Bluff Dr, Jacksonville, FL 32226

» Beds: 3 | Baths: 2 Full

» MLS #: 2076418

» Single Family | 1,637 ft $^2$  | Lot: 10,890 ft $^2$ 

» More Info: 3876MarshBluffDr.IsForSale.com

Mario Gonzalez (904) 608-9878 mario@navytonavy.com

## Remarks

Like new? NoBETTER than new! This beautifully updated 3-bedroom, 2-bathroom home in the desirable Marsh Winds community is move-in ready with a brand-new roof (2024) and fresh interior paint. The open floor plan features new bamboo flooring, a gourmet kitchen with granite countertops, tile backsplash, stainless steel appliances, a composite sink, and a spacious island with breakfast barperfect for entertaining. Enjoy surround sound speakers (receiver excluded), recessed & pendant lighting, and a TV niche. The master suite is a true retreat, featuring a bay window with nature views and a luxury bathroom with a raised rectangular sink, pebble-floored walk-in shower, and upgraded tile finishes. Outside, the backyard oasis is ready for relaxation or entertaining. Conveniently located near I-295, River City Marketplace, Jacksonville International Airport, and top-rated parks for kayaking, hiking, and biking. Don't miss this incredible homeschedule your private tour today!